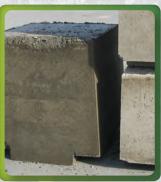

HERE STABILIZED NORM ASH
IS IMMOBILIZED IN CONCRETE

CONCRETE BLOCKS
TO LANDFILL